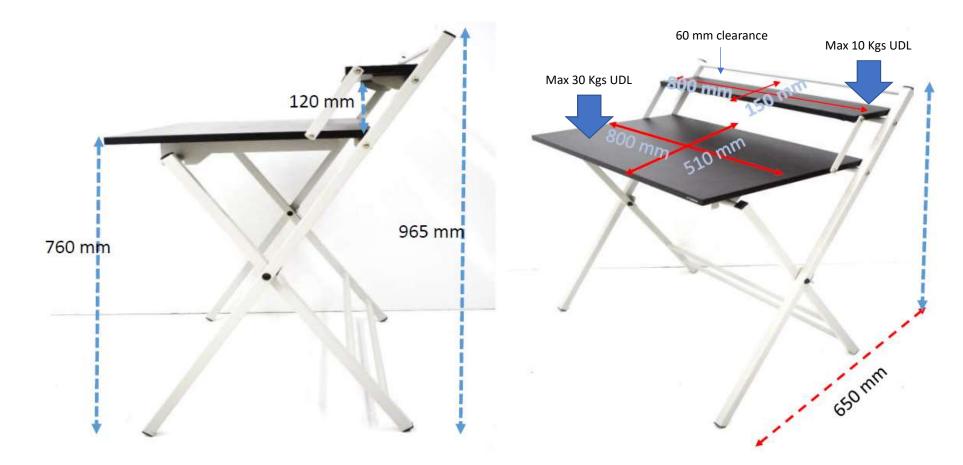

Overall Dimensions (mm) Closed Condition : 856 W x 78 D x 1135 H Overall Dimensions (mm) Open Condition : 856 W x 650 D x 965 H

#### **TECHNICAL SPECS**

Base Legs: 1.2mm thick MS ERW Square Pipes with powder coating

Worktop: 18mm thick Prelaminated Engineered Wood

2mm thick Edge Banding (Lipping)

Product Net Weight: 14 Kgs Product Gross Weight: 17 Kgs