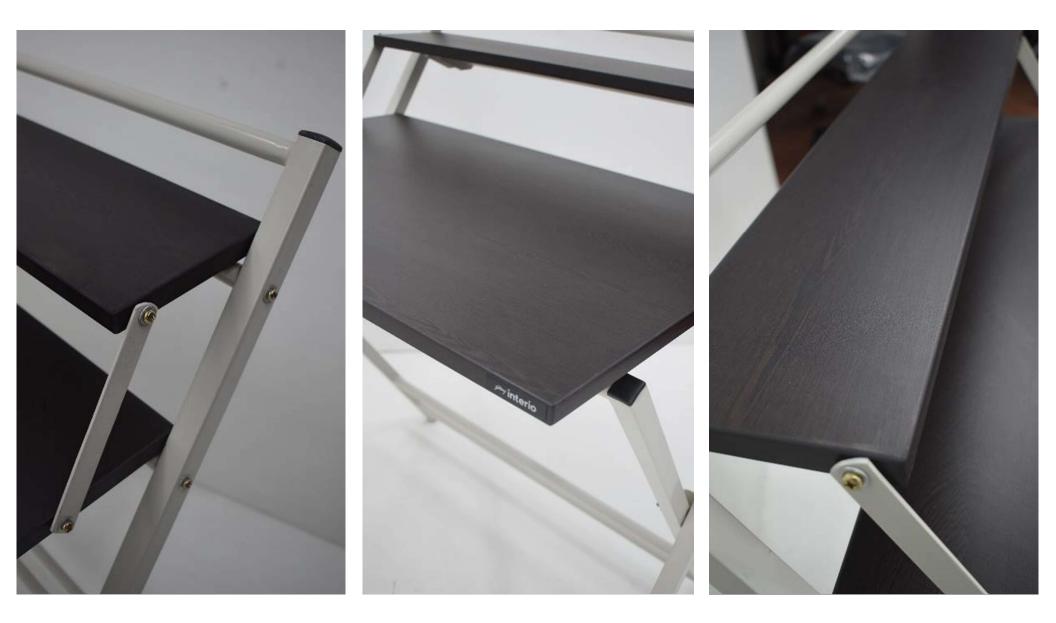

Smooth-Edges: All edges are smooth so that there is no injury due to accidental rubbing against edges

Rust-Free Finish: Optimal even powder coated metal finish for rust free experience

Smooth Operation: Easy smooth opening and folding mechanism to quickly switch over

#### **TECHNICAL SPECS**

Base Legs: 1.2mm thick MS ERW Square Pipes with powder coating

Worktop: 18mm thick Prelaminated Engineered Wood

2mm thick Edge Banding (Lipping)

Product Net Weight: 14 Kgs Product Gross Weight: 17 Kgs