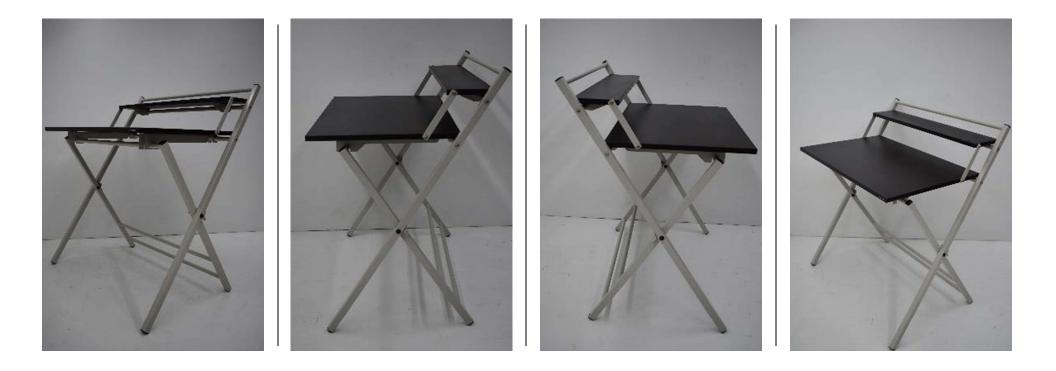

# *goon* interio



An all-round Open view



Folded View



### Folded and Open View





#### **FEATURES**



Utility: Table is equipped with dual desks – Main Desk and Auxiliary Shelf



Strength: Metal Understructure for strong base with wooden worktop. Pre-fitted heavy duty Floor Protectors



**Compact**: Space-saving feature with folding capabilities



Smooth-Edges: All edges are smooth so that there is no injury due to accidental rubbing against edges



Rust-Free Finish: Optimal even powder coated metal finish for rust free experience



Smooth Operation: Easy smooth opening and folding mechanism to quickly switch over





Overall Dimensions (mm) Closed Condition : 856 W x 78 D x 1135 H Overall Dimensions (mm) Open Condition : 856 W x 650 D x 965 H

#### **TECHNICAL SPECS**

Base Legs: 1.2mm thic