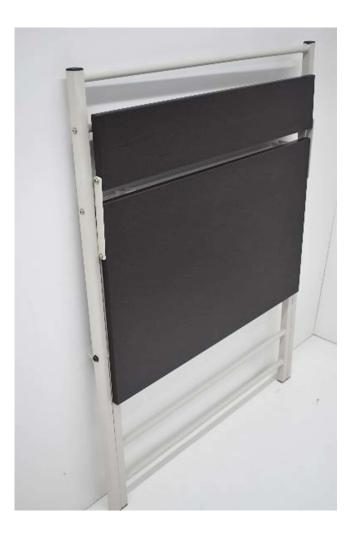

# *goon* interio

An all-round Open view

Folded View

### Folded and Open View

Overall Dimensions (mm) Closed Condition : 856 W x 78 D x 1135 H Overall Dimensions (mm) Open Condition : 856 W x 650 D x 965 H