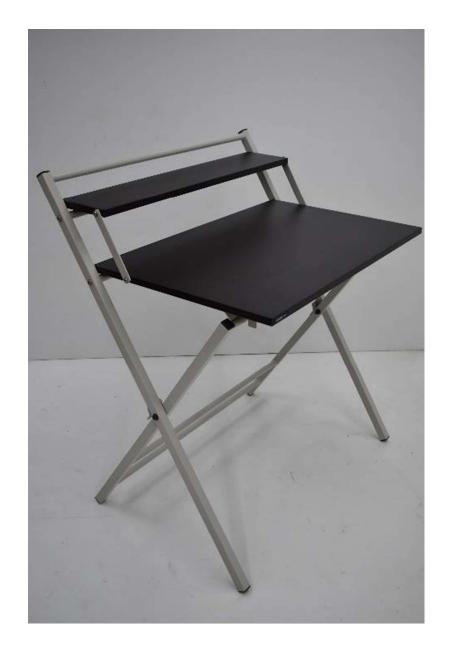

# *goon* interio

An all-round Open view

Folded View

#### **FEATURES**

Utility: Table is equipped with dual desks – Main Desk and Auxiliary Shelf

Strength: Metal Understructure for strong base with wooden worktop. Pre-fitted heavy duty Floor Protectors

**Compact**: Space-saving feature with folding capabilities

Overall Dimensions (mm) Closed Condition : 856 W x 78 D x 1135 H Overall Dimensions (mm) Open Condition : 856 W x 650 D x 965 H