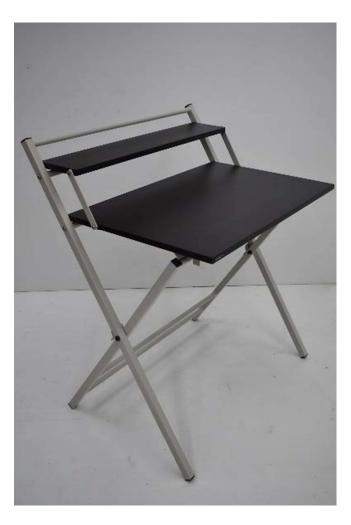

# *goon* interio

An all-round Open view

Folded View

### Folded and Open View

#### **FEATURES**

Utility: Table is equipped with dual desks – Main Desk and Auxiliary Shelf

Strength: Metal Understructure for strong base with wooden worktop. Pre-fitted heavy duty Floor Protectors

**Compact**: Space-saving feature with folding capabilities