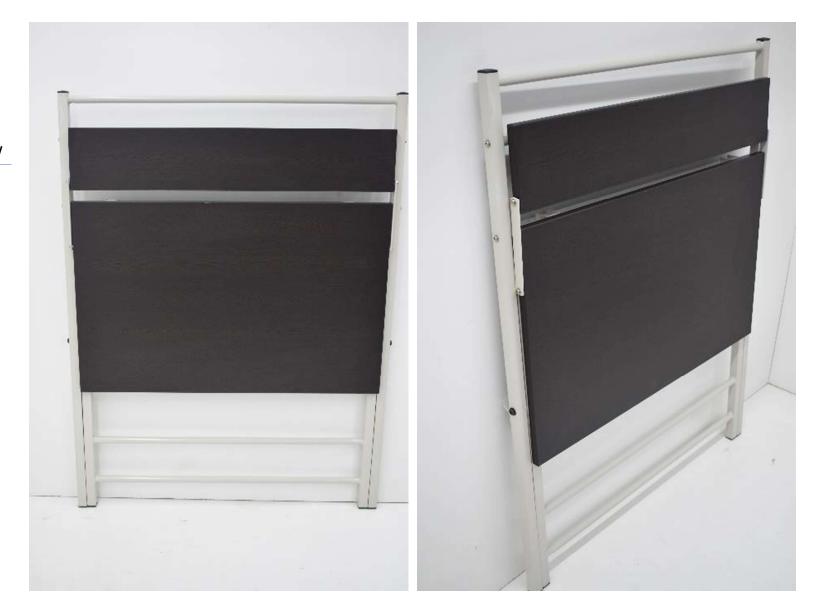

### Folded and Open View

Overall Dimensions (mm) Closed Condition : 856 W x 78 D x 1135 H Overall Dimensions (mm) Open Condition : 856 W x 650 D x 965 H